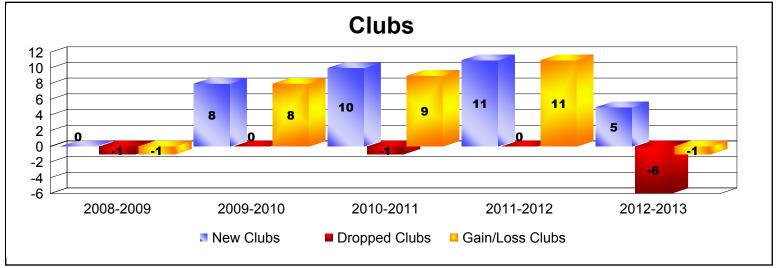

District 316 A

As of June 2013 Cumulative

| Year      | New<br>Clubs | Dropped<br>Clubs | Gain/<br>Loss<br>Clubs | New<br>Members | Charter<br>Members | Reinstate<br>Members | Transfer<br>Members | Total<br>Member<br>Added | Total<br>Members<br>Dropped | Gain/<br>Loss<br>Members |
|-----------|--------------|------------------|------------------------|----------------|--------------------|----------------------|---------------------|--------------------------|-----------------------------|--------------------------|
| 2008-2009 | 0            | -1               | -1                     | 270            | 0                  | 39                   | 5                   | 314                      | -216                        | 98                       |
| 2009-2010 | 8            | 0                | 8                      | 461            | 171                | 22                   | 16                  | 670                      | -264                        | 406                      |
| 2010-2011 | 10           | -1               | 9                      | 437            | 251                | 11                   | 5                   | 704                      | -262                        | 442                      |
| 2011-2012 | 11           | 0                | 11                     | 418            | 270                | 63                   | 6                   | 757                      | -410                        | 347                      |
| 2012-2013 | 5            | -6               | -1                     | 562            | 123                | 58                   | 5                   | 748                      | -646                        | 102                      |
| Average   | 7            | -2               | 5                      | 430            | 163                | 39                   | 7                   | 639                      | -360                        | 279                      |