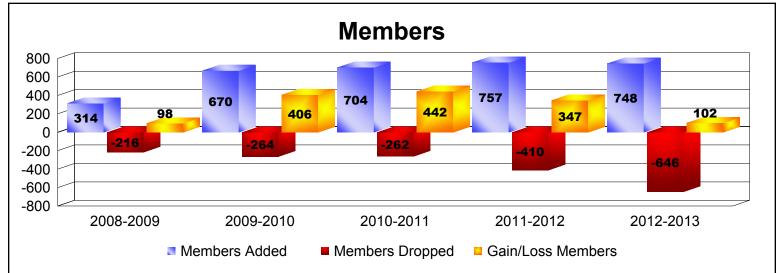

District 316 A

As of June 2013 Cumulative

| Year      | New<br>Clubs | Dropped<br>Clubs | Gain/<br>Loss<br>Clubs | New<br>Members | Charter<br>Members | Reinstate<br>Members | Transfer<br>Members | Total<br>Member<br>Added | Total<br>Members<br>Dropped | Gain/<br>Loss<br>Members |
|-----------|--------------|------------------|------------------------|----------------|--------------------|----------------------|---------------------|--------------------------|-----------------------------|--------------------------|
| 2008-2009 | 0            | -1               | -1                     | 270            | 0                  | 39                   | 5                   | 314                      | -216                        | 98                       |
| 2009-2010 | 8            | 0                | 8                      | 461            | 171                | 22                   | 16                  | 670                      | -264                        | 406                      |
| 2010-2011 | 10           | -1               | 9                      | 437            | 251                | 11                   | 5                   | 704                      | -262                        | 442                      |
| 2011-2012 | 11           | 0                | 11                     | 418            | 270                | 63                   | 6                   | 757                      | -410                        | 347                      |
| 2012-2013 | 5            | -6               | -1                     | 562            | 123                | 58                   | 5                   | 748                      | -646                        | 102                      |
| Average   | 7            | -2               | 5                      | 430            | 163                | 39                   | 7                   | 639                      | -360                        | 279                      |